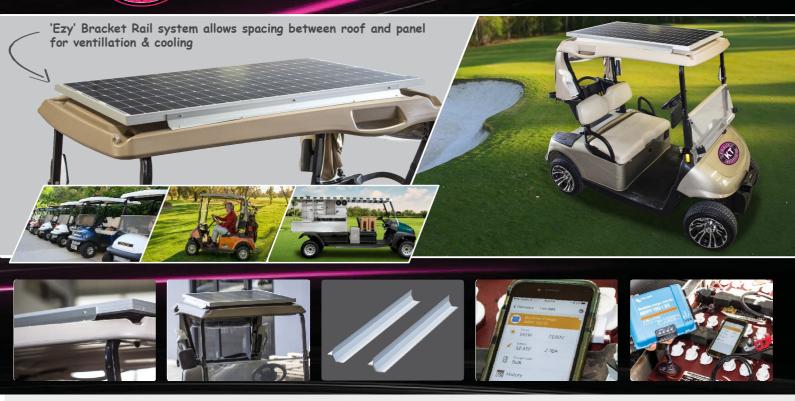

## **48V ELECTRIC VEHICLE** SOLAR CHARGING SYSTEM

- IDEAL FOR GOLF CARTS, SERVICE VEHICLES, RESORTS
- ALSO OPERATES ON 36 VOLTSYSTEMS
- PREMIUM QUALITY MPPT SOLAR CONTROLLER
- D.I.Y EASY TO INSTALL 'EZY' RAIL MOUNTING SYSTEM

•

Model No:

KT70777 : 36 & 48V, 160W Electric Vehicle Solar Charging System

- Five accreditation certificates
- Unique 144 Cell / 160 Watt Monocrystalline Solar Panel
- Premium quality MPPT Solar Controller with optional "real time" volts/amps/watts for smartphone app
- "EZY" Mount Panel Mounting Rails
- Fitting Kit: Cable, Circuit Breaker, Connectors, Cable Ties.
  Instruction Manual
- Instruction Manual
- 25 Year efficiency warranty / 3 year warranty on build & manufacture
- Individually barcoded for warranty registration
- Maintains and extends battery life / reduces sulphur buildup
- Renewable Energy Source do your part for the environment
- No Requirement to change roof, the panel fits directly to your current cart roof.
- Reduce 240 Volt Charging Time & Cost
- Short, Fast Fitting Procedure
- Kit suitable for most major brands

View the performance and efficiency of your KT 48V Electrical Vehicle Solar Charging System with a simple touch of your phone, through the Smartphone Application, available for iphone and android.

The Smartphone application allows you to view the Volts, Amps and Watts of your system, giving you a complete status of performance while you are on, or off the course.