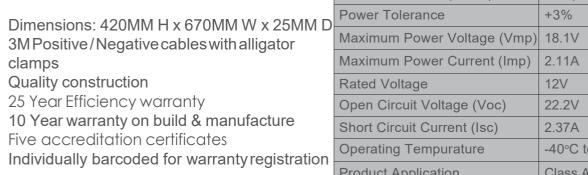

**Charge Lighting** 

**Charge Electric Fence Batteries** 

**Charge Vehicle Batteries** 

Quality construction

12V Single Cell Solar Panel, 40 Watt

25 Year Efficiency warranty

Five accreditation certificates

Model No. KT70717

clamps

•

**Charge Electric Gates** 

**Ideal For Camping Applications** 

Ideal For 12V Marine Applications

| SPECIFICATIONS              |                |
|-----------------------------|----------------|
| Maximum Power (Pmax)        | 40Wp           |
| Power Tolerance             | +3%            |
| Maximum Power Voltage (Vmp) | 18.1V          |
| Maximum Power Current (Imp) | 2.11A          |
| Rated Voltage               | 12V            |
| Open Circuit Voltage (Voc)  | 22.2V          |
| Short Circuit Current (Isc) | 2.37A          |
| Operating Tempurature       | -40°C to +85°C |
| Product Application         | Class A        |
| Max System Voltage          | 600V DC        |
| Product Weight              | 3.03Kg         |