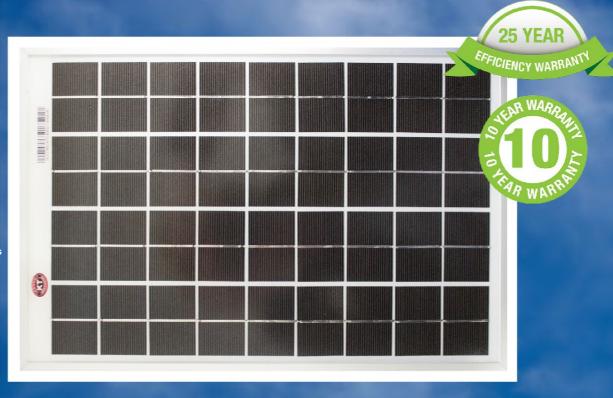

## 12V SINGLE CELL

10 WATT SINGLE CELL SOLAR PANEL

Proudly Brought To You By

- HIGH QUALITY CONSTRUCTION
- 10 YEAR WARRANTY / 25 YEAR EFFICIENCY GUARANTEE
- INDIVIDUALLY BARCODED FOR WARRANTY REGISTRATION

Model No. KT70715 12V Single Cell Solar Panel, 10 Watt

- Dimensions: 365MM H x 240MM W x 17MM D
- 3M Positive / Negative cables with alligator clamps
- Quality construction
- 25 Year Efficiency warranty
- 10 Year warranty on build & manufacture
- Five accreditation certificates
- Individually barcoded for warranty registration