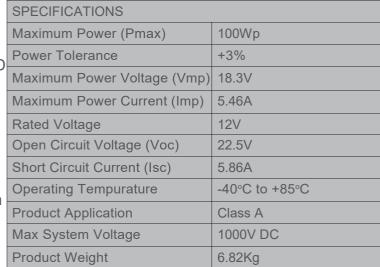

- Dimensions: 945MM H x 670MM W x 35MM D
- 3M Positive / Negative cables with alligator clamps
- Quality construction
- 25 Year Efficiency warranty
- 10 Year warranty on build & manufacture
- Five accreditation certificates
- Individually barcoded for warranty registration