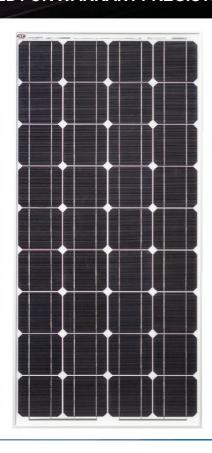

## 12V SINGLE CELL

100 WATT SINGLE CELL SOLAR PANEL

- HIGH QUALITY CONSTRUCTION
- 10 YEAR WARRANTY / 25 YEAR EFFICIENCY GUARANTEE
- INDIVIDUALLY BARCODED FOR WARRANTY REGISTRATION

**Ideal For 12V Camping Applications** 

Ideal For Use With Boats & Yachts

**Secure To Vehicle Roofs** 

Ideal For Caravans, RV's & Motorhomes

Ideal For 4x4 Applications

Ideal For Vans & Service

Model No. KT70718 12V Single Cell Solar Panel, 100 Watt

- Dimensions: 945MM H x 670MM W x 35MM D
- 3M Positive / Negative cables with alligator clamps
- Quality construction
- 25 Year Efficiency warranty
- 10 Year warranty on build & manufacture
- Five accreditation certificates
- Individually barcoded for warranty registration