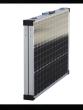

## **120W PORTABLE** FOLD UP SOLAR KIT

Proudly Brought To You By

- A TRANSPORTABLE SOLUTION FOR OUTDOORS, CAMPING, 4WD AND MARINE APPLICATIONS
- FOLDS AWAY TO STORE WHEN NOT CHARGING YOUR 12V BATTERIES
- STURDY FOLD AWAY LEGS POSITION FOR MAXIMUM SOLAR EXPOSURE

Model No: KT70710 : 120W Portable Folding Solar Panel

•Five accreditation certificates

- •Kit can be regulated or unregulated for batterycharge
- .L.E.D heavy duty connector indicator illuminates when panels are "live"
- Unique optional digital voltmeter kit can be connected into all three leads supplied, close to the battery. Check battery volts before/during/ after charge
- Sturdy support leg function
- ·Protective abs corners with securing rivets
- ·Heavy duty swivel carry handle
- •25 Year efficiency warranty / 3 year warranty on build & manufacture
- ·Individually barcoded for warranty registration

## Kit Includes

- 1 x Premium quality 2 x 60 watt monocrystalline cells in parallel
- 1 x Quality pulse width modulation controller
- 1 x 10 Metre extension lead with 4sq mm cabling (no voltage drop)
- 1 x Alligator clamps/heavy duty connector accessory leads
- 1 x 8mm eye terminals for permanent battery pole fixing /
- Heavy duty connector accessory leads
- 1 x Sturdy nylon bag with carry straps
- 1 x Instruction manual included 12Kg including carry bag
- Maximum Power (Pmax) Power Tolerance Maximum Power Voltage (Vmp) Maximum Power Current (Imp) 6.7A Rated Voltage <u>Open Circuit Voltage (Voc)</u> 21.5V Short Circuit Current (Isc) 7.44A Operating Temperature -40°C to +85°C Product Application Class A Max System Voltage 1000V DC Product Weight 12Kg Dimensions Open Dimensions Closed 760mm (H) 1020mm (W) 30mm (D) 760mm (H) 510mm (W) 62mm (D)