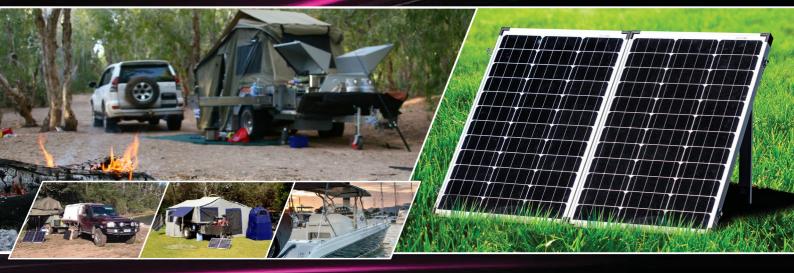

## **120W PORTABLE** FOLD UP SOLAR KIT

Proudly Brought To You By

- A TRANSPORTABLE SOLUTION FOR OUTDOORS, CAMPING, 4WD AND MARINE APPLICATIONS
- FOLDS AWAY TO STORE WHEN NOT CHARGING YOUR 12V BATTERIES
- STURDY FOLD AWAY LEGS POSITION FOR MAXIMUM SOLAR EXPOSURE

Model No: KT70710 : 120W Portable Folding Solar Panel

•Five accreditation certificates

- •Kit can be regulated or unregulated for batterycharge
- .L.E.D heavy duty connector indicator illuminates when panels are "live"
- Unique optional digital voltmeter kit can be connected into all three leads supplied, close to the battery. Check battery volts before/during/ after charge
- Sturdy support leg function
- ·Protective abs corners with securing rivets
- ·Heavy duty swivel carry handle
- •25 Year efficiency warranty / 3 year warranty on build & manufacture
- ·Individually barcoded for warranty registration

## Kit Includes

- 1 x Premium quality 2 x 60 watt monocrystalline cells in parallel
- 1 x Quality pulse width modulation controller
- 1 x 10 Metre extension lead with 4sq mm cabling (no voltage drop)
- 1 x Alligator clamps/heavy duty connector accessory leads
- 1 x 8mm eye terminals for permanent battery pole fixing /
- Heavy duty connector accessory leads
- 1 x Sturdy nylon bag with carry straps
- 1 x Instruction manual included 12Kg including carry bag
- Maximum Power (Pmax) Power Tolerance Maximum Power Voltage (Vmp) Maximum Power Current (Imp) 6.7A Rated Voltage <u>Open Circuit Voltage (Voc)</u> 21.5V Short Circuit Current (Isc) 7.44A Operating Temperature -40°C to +85°C Product Application Class A Max System Voltage 1000V DC Product Weight 12Kg Dimensions Open Dimensions Closed 760mm (H) 1020mm (W) 30mm (D) 760mm (H) 510mm (W) 62mm (D)