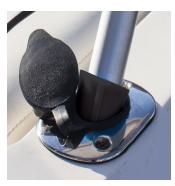

## FULLY ADJUST THE ANGLE OF YOUR SOLAR PANEL:

Locking Swivel Knuckle allows the user to adjust panel to achieve maximum sun exposure. The fishing rod male gimbal butt locks into most universal female rod holders.

Charge your boat & jet ski batteries with ease. Also ideal for mounting & charging batteries on kayaks.

Fits easily into rod holders fitted to bull bars on 4WD's

Ideal for rural properties with electric gates & security camera battery charging