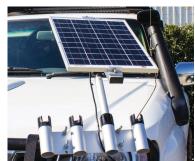

Charge your boat & jet ski batteries with ease. Also ideal for mounting & charging batteries on kayaks.

Fits easily into rod holders fitted to bull bars on 4WD's

Ideal for rural properties with electric gates & security camera battery charging