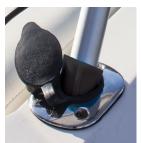

## FULLY ADJUST THE ANGLE OF YOUR SOLAR PANEL:

Locking Swivel Knuckle allows the user to adjust panel to achieve maximum sun exposure. The fishing rod male gimbal butt locks into most universal female rod holders.