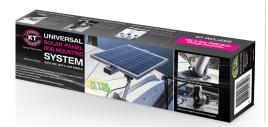

Mount 5 Watt, 10 Watt, 20 Watt and 40 Watt Solar Panels with ease with the New & Innovative KT Universal Solar Panel Rod Mounting System. The base of the rod is designed to fit a fishing rod holder for secure mounting and features a locking swivel knuckle, allowing the user to adjust the solar panel angle to achieve maximum solar exposure. Ideal for temporary applications including camping, boating, 4WD applications, and ideal for permanent solar applications such as charging electric fences or gates, garden lighting and security camera battery charging.

Ideal for garden lighting and outdoor applications

PACKAGED IN FULL COLOUR BOX The KT Universal Solar Panel Rod Mounting System is packaged in a full colour durable box for presentation in

retail stores.