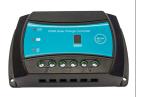

The system also features a 12V, 5Amp PWM Solar Charge Controller.

12V, 5 Amp PWM Solar Charge Controller Included

- Model no. KT70753
- Ideal for solar panels 17mm deep
- Ideal for marine applications, including charging of batteries in boats & jet-ski's
- Rural applications on properties with electric fences
- Security camera battery charging when 240AC power is unavailable
- 12V garden & outdoor lighting
- Portable solution to charging isolated batteries anywhere
- 2 x fully adjustable, sliding locking clamps that will accommodate a 5, 10, 20 or 40Watt solar panel
- 5mm Allen key included to easily secure panel to mounting system
- The locking swivel knuckle allows the user to adjust the solar panel angle to achieve maximum sun exposure.
- Fishing rod male gimbal butt which locks into most universal female rod holders.
- 12V, 5 Amp PWM solar charge controller included.

## SOLAR CONTROLLER:

The 5 Amp, 12V PWM solar controller included to regulate the solar charge of your selected panel. IP67 Rated - waterproof.