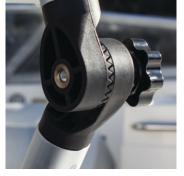

## FULLY ADJUSTABLE, SLIDING LOCKING CLAMPS:

2 x Fully adjustable, sliding locking clamps that will accommodate a 5, 10, 20 or 40 Watt Solar Panel. Ideal for Solar Panels 17mm deep. 5mm Allen Key Included to easily secure panel to mounting system.

## FULLY ADJUST THE ANGLE OF YOUR SOLAR PANEL:

Locking Swivel Knuckle allows the user to adjust panel to achieve maximum sun exposure. The fishing rod male gimbal butt locks into most universal female rod holders.