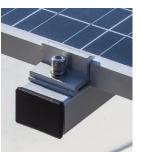

## FULLY ADJUSTABLE, SLIDING LOCKING CLAMPS:

2 x Fully adjustable, sliding locking clamps that will accommodate a 5, 10, 20 or 40 Watt Solar Panel. Ideal for Solar Panels 17mm deep. 5mm Allen Key Included to easily secure panel to mounting system.