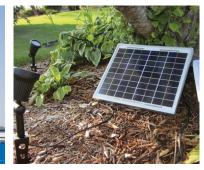

Ideal for garden lighting and outdoor applications

PACKAGED IN FULL COLOUR BOX The KT Universal Solar Panel Rod Mounting System is packaged in a full colour durable box for presentation in

retail stores.