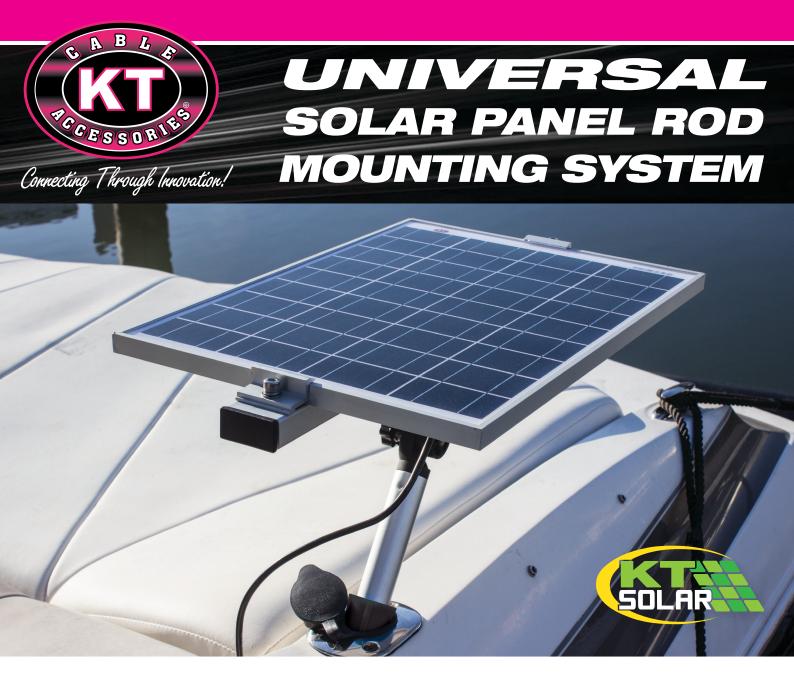

Mount 5 Watt, 10 Watt, 20 Watt and 40 Watt Solar Panels with ease with the New & Innovative KT Universal Solar Panel Rod Mounting System. The base of the rod is designed to fit a fishing rod holder for secure mounting and features a locking swivel knuckle, allowing the user to adjust the solar panel angle to achieve maximum solar exposure. Ideal for temporary applications including camping, boating, 4WD applications, and ideal for permanent solar applications such as charging electric fences or gates, garden lighting and security camera battery charging.

## FULLY ADJUST THE ANGLE OF YOUR SOLAR PANEL:

Locking Swivel Knuckle allows the user to adjust panel to achieve maximum sun exposure. The fishing rod male gimbal butt locks into most universal female rod holders.

Charge your boat & jet ski batteries with ease. Also ideal for mounting & charging batteries on kayaks.

Fits easily into rod holders fitted to bull bars on 4WD's

Ideal for rural properties with electric gates & security camera battery charging