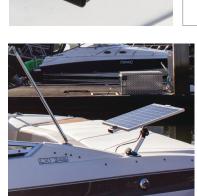

Charge your boat & jet ski batteries with ease. Also ideal for mounting & charging batteries on kayaks.

Fits easily into rod holders fitted to bull bars on 4WD's

Ideal for rural properties with electric gates & security camera battery charging

Ideal for garden lighting and outdoor applications

PACKAGED IN FULL COLOUR BOX The KT Universal Solar Panel Rod Mounting System is packaged in a full colour durable box for presentation in

retail stores.