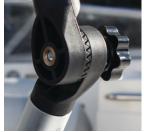

## FULLY ADJUST THE ANGLE OF YOUR SOLAR PANEL:

Locking Swivel Knuckle allows the user to adjust panel to achieve maximum sun exposure. The fishing rod male gimbal butt locks into most universal female rod holders.