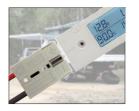

## Model No. KT70752

- Measure Volts, Amps, Watts and Battery Percentage of 12V devices in real-time
- LED Touch Display
- Display turns off automatically after 30 seconds
- Mounts easily to surfaces with 2 screws
- Easy to identify Input (Commonly known as source) and output (Commonly known as Load)
- Unique input & output designed to suit 50 Amp connectors
- One piece, durable unit with no messy cables
- Back-lit display provides clear, visible readings day & night
- IP67 rated Dust proof, Shock proof & Splash proof
- Dimensions: 100mm x 35mm x 20mm
- Housing manufactured from durable polycarb

## 100V 125A

Input & Output suits 50Amp Heavy Duty Connectors

View Volts, Amps, Watts & Battery Percentage