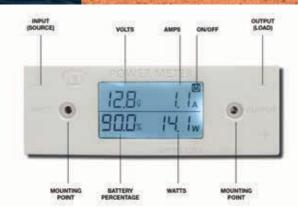

## Model No. KT70752

- Measure Volts, Amps, Watts and Battery Percentage of 12V devices in real-time
- LED Touch Display
- Display turns off automatically after 30 seconds
- Mounts easily to surfaces with 2 screws
- Easy to identify Input (Commonly known as source) and output (Commonly known as Load)
- Unique input & output designed to suit 50 Amp connectors
- One piece, durable unit with no messy cables
- Back-lit display provides clear, visible readings day & night
- IP67 rated Dust proof, Shock proof & Splash proof
- Dimensions: 100mm x 35mm x 20mm
- Housing manufactured from durable polycarb

## 100V 125A

Input & Output suits 50Amp Heavy Duty Connectors

View Volts, Amps, Watts & Battery Percentage