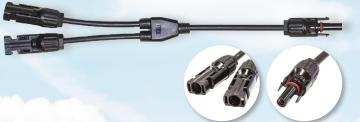

## SOLAR PANEL Y-LEAD CONNECTORS

## SOLAR PANEL Y LEAD CONNECTORS

- Used for connecting the output of 2 solar panels into a parallel circuit, or multple panels in an arrangement
- Our leads are waterproof and UV resistant
- IP67 Rated
- Tin plated copper contacts
- TUV Certified
- 300mm in length
- Operating temperature -40°C to + 90°C

Model No. KT70770 Solar Panel 'Y' Lead Connector, 2 Sockets to 1 Plug.