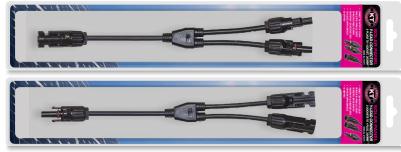

## SOLAR PANEL Y-LEAD CONNECTORS

## SOLAR PANEL Y LEAD CONNECTORS

- Used for connecting the output of 2 solar panels into a parallel circuit, or multple panels in an arrangement
- Our leads are waterproof and UV resistant
- IP67 Rated
- Tin plated copper contacts
- TUV Certified
- 300mm in length
- Operating temperature -40°C to + 90°C

Model No. KT70770 Solar Panel 'Y' Lead Connector, 2 Sockets to 1 Plug.

Model No. KT70772 Solar Panel MC4 Connector (Female)

Model No. KT70771 Solar Panel 'Y' Lead Connector, 2 Plugs to 1 Socket.

FULL COLOUR BLISTER PACKAGING KT Solar Accessories are packaged in hanging blister packs for retail display