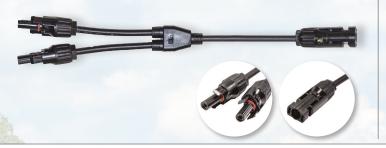

## SOLAR PANEL Y-LEAD CONNECTORS

## SOLAR PANEL Y LEAD CONNECTORS

- Used for connecting the output of 2 solar panels into a parallel circuit, or multple panels in an arrangement
- Our leads are waterproof and UV resistant
- IP67 Rated
- Tin plated copper contacts
- TUV Certified
- 300mm in length
- Operating temperature -40°C to + 90°C

Model No. KT70772 Solar Panel MC4 Connector (Female)

Model No. KT70771 Solar Panel 'Y' Lead Connector, 2 Plugs to 1 Socket.

FULL COLOUR BLISTER PACKAGING KT Solar Accessories are packaged in hanging blister packs for retail display