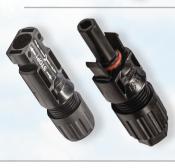

## **SOLAR PANEL MC4 CONNECTORS**

## **SOLAR PANEL MC4 CONNECTORS**

- Male (Single), Female (Single) & Twin Packs available
- For use with solar cable connections.
- Tin plated copper contacts
- TUV Certified
- Operating temperature -40°C to + 90°C