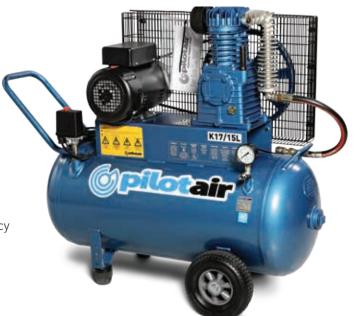

## **SPECIFICATIONS**

| Model   | Piston<br>Displacement |      | Free Air<br>Delivery |      | Motor Size |      | Max. Pressure |     | Cylinders | Receiver | Dimensions       | Weight |
|---------|------------------------|------|----------------------|------|------------|------|---------------|-----|-----------|----------|------------------|--------|
|         | L/Min                  | CFM  | L/Min                | CFM  | KW         | HP   | KPA           | PSI | (Stages)  | Litres   | L x W x H (mm)   | kg     |
| K11     | 295                    | 10.4 | 204.6                | 7.23 | 1.65       | 2.25 | 1000          | 145 | 2 (1)     | 100      | 1100 x 490 x 850 | 80     |
| K17SD   | 305                    | 10.8 | 205                  | 7.24 | 1.65       | 2.25 | 1000          | 145 | 2 (1)     | 100      | 1100 x 490 x 920 | 90     |
| K17/15L | 419                    | 14.8 | 278.7                | 9.8  | 2.25       | 3.0  | 1000          | 145 | 2 (1)     | 100      | 1100 x 490 x 920 | 90     |
| K25SDL  | 371                    | 13.1 | 289                  | 10.2 | 2.2        | 3.0  | 1100          | 160 | 2 (2)     | 100      | 1100 x 490 x 960 | 100    |