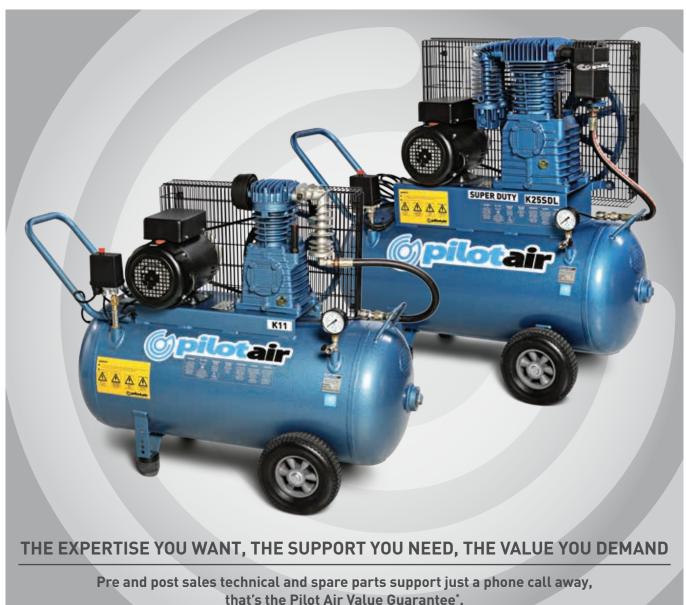

# THE PILOT AIR 'CLASSIC K' SERIES. SETTING THE INDUSTRY STANDARD FOR OVER THIRTY YEARS.

### **FEATURES**

- Australian built Pilot Air's seal of quality
- Designed and built for heavy duty use
- Twin cast iron cylinder, Italian made pump
- High performance, heavy duty componentry ensures reliability and longevity
- Electric motor overload helps protect against motor damage
- Air receiver to AS1210 3 suitable for workplace use
- "SD" models feature oversized pump for extra efficiency and reliability
- Custom built compressors available to meet your exact requirements

## **SPECIFICATIONS**

| Model   | Piston<br>Displacement |      | Free Air<br>Delivery |      | Motor Size |      | Max. Pressure |     | Cylinders | Receiver | Dimensions       | Weight |
|---------|------------------------|------|----------------------|------|------------|------|---------------|-----|-----------|----------|------------------|--------|
|         | L/Min                  | CFM  | L/Min                | CFM  | KW         | HP   | KPA           | PSI | (Stages)  | Litres   | L x W x H (mm)   | kg     |
| K11     | 295                    | 10.4 | 204.6                | 7.23 | 1.65       | 2.25 | 1000          | 145 | 2 (1)     | 100      | 1100 x 490 x 850 | 80     |
| K17SD   | 305                    | 10.8 | 205                  | 7.24 | 1.65       | 2.25 | 1000          | 145 | 2 (1)     | 100      | 1100 x 490 x 920 | 90     |
| K17/15L | 419                    | 14.8 | 278.7                | 9.8  | 2.25       | 3.0  | 1000          | 145 | 2 (1)     | 100      | 1100 x 490 x 920 | 90     |
| K25SDL  | 371                    | 13.1 | 289                  | 10.2 | 2.2        | 3.0  | 1100          | 160 | 2 (2)     | 100      | 1100 x 490 x 960 | 100    |